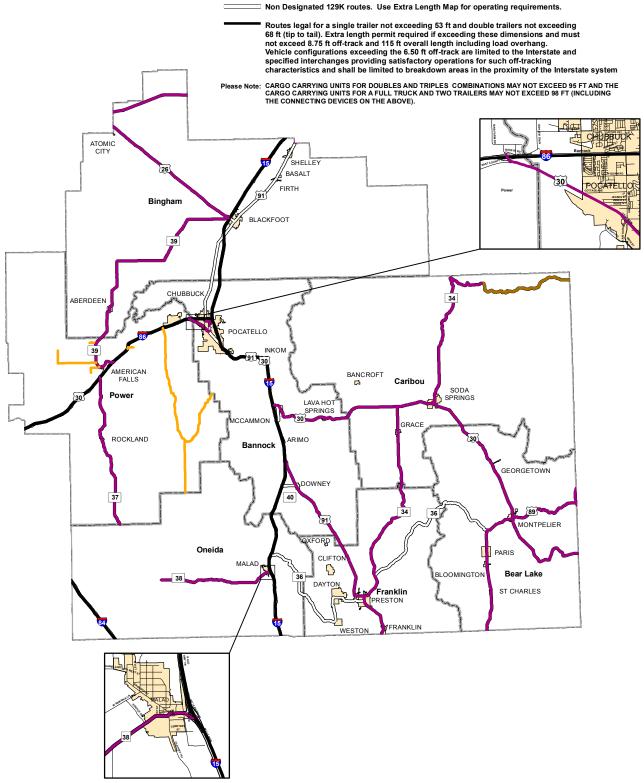

## **District Five Designated Routes up to 129,000 Pounds**

Idaho State Highway System

Designated routes for combinations of vehicles not exceeding one hundred fifteen (115) feet in overall length including load overhang (magenta-coded routes). A vehicle combination operating on routes designated for up to one hundred fifteen (115) feet shall be designed and assembled in a manner whereby its maximum off-tracking will not exceed six point five zero (6.50) feet.

Designated routes for combinations not exceeding ninety-five (95) feet in overall length including load overhang (brown-coded routes). A vehicle combination operating on routes designated for up to ninety-five (95) feet shall be designed and assembled in a manner whereby its maximum off-tracking will not exceed five point five zero (5.50) feet.