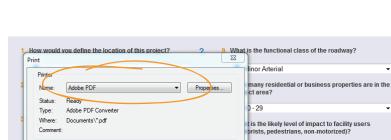

## POP HOW TO SAVE THIS WORKSHEET AS A PDF

1. Select the "Print this Worksheet" button on the bottom right of the worksheet.

2. In the Print dialog box, choose Adobe PDF from the list of printers. You may have to scroll to see it. Once found, click OK.

3. The Save PDF File As dialog box will appear. Here name the file, and where you wish to save it, then click Save.

Copies

Number of copies: 1

11 22 33 Collate

•

OK Cancel

**Print this** 

Worksheet