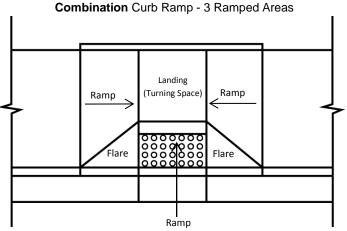

## **Curb Ramp Inspection**

| Key Number Ramp ID Numbe                                                                                                    |                                                      | er or Specify New | Date Inspected                                                          |                          |                      | Inspected By (Print & Signature) |                                      |                                                                                 |                       |               |  |  |
|-----------------------------------------------------------------------------------------------------------------------------|------------------------------------------------------|-------------------|-------------------------------------------------------------------------|--------------------------|----------------------|----------------------------------|--------------------------------------|---------------------------------------------------------------------------------|-----------------------|---------------|--|--|
| District City                                                                                                               |                                                      |                   | County                                                                  |                          |                      | High                             |                                      | nway                                                                            | Mil                   | lepost        |  |  |
| COMPLIANT                                                                                                                   |                                                      |                   |                                                                         |                          |                      |                                  |                                      |                                                                                 |                       |               |  |  |
| (*All items must be within minimum/maximum tolerance to be compliant; do not leave blanks where measurements are required.) |                                                      |                   |                                                                         |                          |                      |                                  |                                      |                                                                                 |                       |               |  |  |
| Yes* No Provide Technical Infeasibility Reason & Explanation:                                                               |                                                      |                   |                                                                         |                          |                      |                                  |                                      |                                                                                 |                       |               |  |  |
| Ramp Location Location in Intersection                                                                                      |                                                      |                   | Curb Ramp Type                                                          |                          |                      | Other (check any that apply)     |                                      |                                                                                 |                       |               |  |  |
|                                                                                                                             |                                                      |                   | F Perpendicular (1 Area)                                                |                          |                      |                                  | Sidewalk                             |                                                                                 |                       |               |  |  |
|                                                                                                                             |                                                      |                   | _   [_] Parallel (2 Areas)                                              |                          |                      |                                  | Curb & Gutter                        |                                                                                 |                       |               |  |  |
|                                                                                                                             |                                                      |                   |                                                                         |                          |                      | Marked Crosswalk                 |                                      |                                                                                 |                       |               |  |  |
| Describe Ramp Location (details to help locate it, such as "facing Main Street next to the Shell station")                  |                                                      |                   |                                                                         |                          |                      |                                  |                                      |                                                                                 |                       |               |  |  |
| Refer to the Smart Level Measurement Locations detailed on Page 2                                                           |                                                      |                   |                                                                         |                          |                      |                                  |                                      |                                                                                 |                       |               |  |  |
| *Ramp Details (see attached)                                                                                                |                                                      |                   |                                                                         | ed Area 1                | Ra                   | Ramped Area                      |                                      | Ramped Area                                                                     |                       | Ramped Area 4 |  |  |
| Ramp Width (48" minimum)                                                                                                    |                                                      |                   |                                                                         |                          |                      |                                  |                                      |                                                                                 |                       |               |  |  |
| (1) Running Slope (8.3% maximum)                                                                                            |                                                      |                   |                                                                         |                          |                      |                                  |                                      |                                                                                 |                       |               |  |  |
| (2) Cross                                                                                                                   |                                                      |                   |                                                                         |                          |                      |                                  |                                      |                                                                                 |                       |               |  |  |
| (3) Flare Slope A (10% maximum)                                                                                             |                                                      |                   |                                                                         |                          |                      |                                  |                                      |                                                                                 |                       |               |  |  |
| (4) Flare Slope B (10% maximum)                                                                                             |                                                      |                   |                                                                         |                          |                      |                                  |                                      |                                                                                 |                       |               |  |  |
| (5)Landing (Turning Space)                                                                                                  |                                                      |                   |                                                                         |                          |                      |                                  |                                      |                                                                                 |                       |               |  |  |
| ☐ Yes Width<br>☐ No                                                                                                         |                                                      | Width (48" mini   | l8" minimum)                                                            |                          | Length (48" minimum) |                                  |                                      | <ul> <li>(5) Cross Slope (2% maximum - both directions)</li> <li>W L</li> </ul> |                       |               |  |  |
| *Detectabl                                                                                                                  | e Warning Sur                                        | face              |                                                                         |                          |                      |                                  |                                      |                                                                                 |                       |               |  |  |
|                                                                                                                             | ¥                                                    |                   | etectable Warning Spans Width of Curb Truncated Dome Spacing Correct as |                          |                      |                                  |                                      |                                                                                 |                       |               |  |  |
|                                                                                                                             |                                                      |                   |                                                                         |                          |                      |                                  |                                      | Noted on Standard Drawing                                                       |                       |               |  |  |
|                                                                                                                             |                                                      |                   |                                                                         |                          |                      |                                  |                                      | Yes No                                                                          |                       |               |  |  |
|                                                                                                                             | olor Contrast (e.g., Light on Dark or Dark on Light) |                   |                                                                         |                          |                      |                                  |                                      |                                                                                 |                       |               |  |  |
| □ Yes         □ No                                                                                                          |                                                      |                   |                                                                         |                          |                      |                                  |                                      |                                                                                 |                       |               |  |  |
| *Transition                                                                                                                 | n Details (enter                                     | measureme         | nt)                                                                     |                          |                      |                                  |                                      |                                                                                 |                       |               |  |  |
| Lip Present (> ¼ inch) (6) Gutter Flow<br>Yes (not compliant)                                                               |                                                      |                   | wline Slope at Ramp (2% maximum) (7                                     |                          |                      | (7)                              | 7) Gutter Counter Slope (5% maximum) |                                                                                 |                       |               |  |  |
|                                                                                                                             |                                                      |                   |                                                                         |                          |                      |                                  |                                      |                                                                                 |                       |               |  |  |
| Pedestrian Crossing Details                                                                                                 |                                                      |                   |                                                                         |                          |                      |                                  |                                      |                                                                                 |                       |               |  |  |
| Pedestrian Signal Pushbutton Pushbutton Height                                                                              |                                                      |                   |                                                                         | t within 15" to 48" Push |                      |                                  | hbutton within 10" of clear space    |                                                                                 | Crosswalk Clear Space |               |  |  |