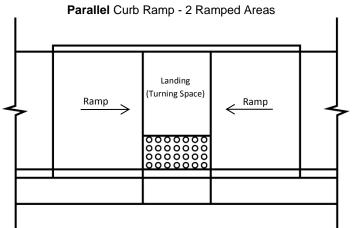

## **Curb Ramp Inspection**

| Key Number Ramp ID Numbe                                                                                                    |                                                      | er or Specify New | Date Inspected                                                          |                          |                      | Inspected By (Print & Signature) |                                      |                                                                                 |                       |               |  |  |
|-----------------------------------------------------------------------------------------------------------------------------|------------------------------------------------------|-------------------|-------------------------------------------------------------------------|--------------------------|----------------------|----------------------------------|--------------------------------------|---------------------------------------------------------------------------------|-----------------------|---------------|--|--|
| District City                                                                                                               |                                                      |                   | County                                                                  |                          |                      | High                             |                                      | nway                                                                            | Mil                   | lepost        |  |  |
| COMPLIANT                                                                                                                   |                                                      |                   |                                                                         |                          |                      |                                  |                                      |                                                                                 |                       |               |  |  |
| (*All items must be within minimum/maximum tolerance to be compliant; do not leave blanks where measurements are required.) |                                                      |                   |                                                                         |                          |                      |                                  |                                      |                                                                                 |                       |               |  |  |
| Yes* No Provide Technical Infeasibility Reason & Explanation:                                                               |                                                      |                   |                                                                         |                          |                      |                                  |                                      |                                                                                 |                       |               |  |  |
| Ramp Location Location in Intersection                                                                                      |                                                      |                   | Curb Ramp Type                                                          |                          |                      | Other (check any that apply)     |                                      |                                                                                 |                       |               |  |  |
|                                                                                                                             |                                                      |                   | F Perpendicular (1 Area)                                                |                          |                      |                                  | Sidewalk                             |                                                                                 |                       |               |  |  |
|                                                                                                                             |                                                      |                   | _   [_] Parallel (2 Areas)                                              |                          |                      |                                  | Curb & Gutter                        |                                                                                 |                       |               |  |  |
|                                                                                                                             |                                                      |                   |                                                                         |                          |                      | Marked Crosswalk                 |                                      |                                                                                 |                       |               |  |  |
| Describe Ramp Location (details to help locate it, such as "facing Main Street next to the Shell station")                  |                                                      |                   |                                                                         |                          |                      |                                  |                                      |                                                                                 |                       |               |  |  |
| Refer to the Smart Level Measurement Locations detailed on Page 2                                                           |                                                      |                   |                                                                         |                          |                      |                                  |                                      |                                                                                 |                       |               |  |  |
| *Ramp Details (see attached)                                                                                                |                                                      |                   |                                                                         | ed Area 1                | Ra                   | Ramped Area                      |                                      | Ramped Area                                                                     |                       | Ramped Area 4 |  |  |
| Ramp Width (48" minimum)                                                                                                    |                                                      |                   |                                                                         |                          |                      |                                  |                                      |                                                                                 |                       |               |  |  |
| (1) Running Slope (8.3% maximum)                                                                                            |                                                      |                   |                                                                         |                          |                      |                                  |                                      |                                                                                 |                       |               |  |  |
| (2) Cross                                                                                                                   |                                                      |                   |                                                                         |                          |                      |                                  |                                      |                                                                                 |                       |               |  |  |
| (3) Flare Slope A (10% maximum)                                                                                             |                                                      |                   |                                                                         |                          |                      |                                  |                                      |                                                                                 |                       |               |  |  |
| (4) Flare Slope B (10% maximum)                                                                                             |                                                      |                   |                                                                         |                          |                      |                                  |                                      |                                                                                 |                       |               |  |  |
| (5)Landing (Turning Space)                                                                                                  |                                                      |                   |                                                                         |                          |                      |                                  |                                      |                                                                                 |                       |               |  |  |
| ☐ Yes Width<br>☐ No                                                                                                         |                                                      | Width (48" mini   | l8" minimum)                                                            |                          | Length (48" minimum) |                                  |                                      | <ul> <li>(5) Cross Slope (2% maximum - both directions)</li> <li>W L</li> </ul> |                       |               |  |  |
| *Detectabl                                                                                                                  | e Warning Sur                                        | face              |                                                                         |                          |                      |                                  |                                      |                                                                                 |                       |               |  |  |
|                                                                                                                             | ¥                                                    |                   | etectable Warning Spans Width of Curb Truncated Dome Spacing Correct as |                          |                      |                                  |                                      |                                                                                 |                       |               |  |  |
|                                                                                                                             |                                                      |                   |                                                                         |                          |                      |                                  |                                      | Noted on Standard Drawing                                                       |                       |               |  |  |
|                                                                                                                             |                                                      |                   |                                                                         |                          |                      |                                  |                                      | Yes No                                                                          |                       |               |  |  |
|                                                                                                                             | olor Contrast (e.g., Light on Dark or Dark on Light) |                   |                                                                         |                          |                      |                                  |                                      |                                                                                 |                       |               |  |  |
| □ Yes         □ No                                                                                                          |                                                      |                   |                                                                         |                          |                      |                                  |                                      |                                                                                 |                       |               |  |  |
| *Transition                                                                                                                 | n Details (enter                                     | measureme         | nt)                                                                     |                          |                      |                                  |                                      |                                                                                 |                       |               |  |  |
| Lip Present (> ¼ inch) (6) Gutter Flow<br>Yes (not compliant)                                                               |                                                      |                   | wline Slope at Ramp (2% maximum) (7                                     |                          |                      | (7)                              | 7) Gutter Counter Slope (5% maximum) |                                                                                 |                       |               |  |  |
|                                                                                                                             |                                                      |                   |                                                                         |                          |                      |                                  |                                      |                                                                                 |                       |               |  |  |
| Pedestrian Crossing Details                                                                                                 |                                                      |                   |                                                                         |                          |                      |                                  |                                      |                                                                                 |                       |               |  |  |
| Pedestrian Signal Pushbutton Pushbutton Height                                                                              |                                                      |                   |                                                                         | t within 15" to 48" Push |                      |                                  | hbutton within 10" of clear space    |                                                                                 | Crosswalk Clear Space |               |  |  |