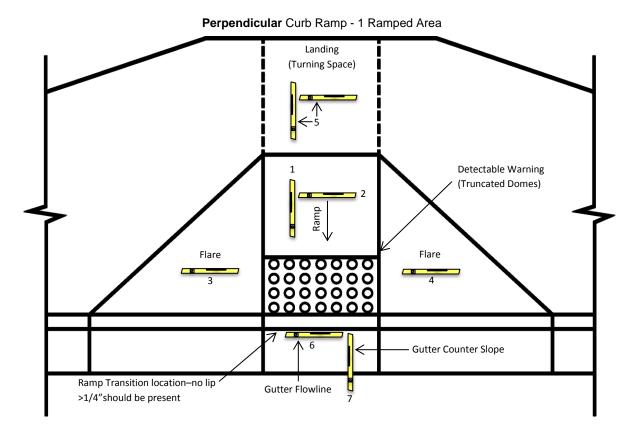

## **Curb Ramp Inspection**

| Key Number Ramp ID Numbe                                                                                                    |                                                      | er or Specify New | Date Inspected                                                          |                          |                      | Inspected By (Print & Signature) |                                      |                                                                                 |                       |               |  |  |
|-----------------------------------------------------------------------------------------------------------------------------|------------------------------------------------------|-------------------|-------------------------------------------------------------------------|--------------------------|----------------------|----------------------------------|--------------------------------------|---------------------------------------------------------------------------------|-----------------------|---------------|--|--|
| District City                                                                                                               |                                                      |                   | County                                                                  |                          |                      | High                             |                                      | nway                                                                            | Mil                   | lepost        |  |  |
| COMPLIANT                                                                                                                   |                                                      |                   |                                                                         |                          |                      |                                  |                                      |                                                                                 |                       |               |  |  |
| (*All items must be within minimum/maximum tolerance to be compliant; do not leave blanks where measurements are required.) |                                                      |                   |                                                                         |                          |                      |                                  |                                      |                                                                                 |                       |               |  |  |
| Yes* No Provide Technical Infeasibility Reason & Explanation:                                                               |                                                      |                   |                                                                         |                          |                      |                                  |                                      |                                                                                 |                       |               |  |  |
| Ramp Location Location in Intersection                                                                                      |                                                      |                   | Curb Ramp Type                                                          |                          |                      | Other (check any that apply)     |                                      |                                                                                 |                       |               |  |  |
|                                                                                                                             |                                                      |                   | F Perpendicular (1 Area)                                                |                          |                      |                                  | Sidewalk                             |                                                                                 |                       |               |  |  |
|                                                                                                                             |                                                      |                   | _   [_] Parallel (2 Areas)                                              |                          |                      |                                  | Curb & Gutter                        |                                                                                 |                       |               |  |  |
|                                                                                                                             |                                                      |                   |                                                                         |                          |                      | Marked Crosswalk                 |                                      |                                                                                 |                       |               |  |  |
| Describe Ramp Location (details to help locate it, such as "facing Main Street next to the Shell station")                  |                                                      |                   |                                                                         |                          |                      |                                  |                                      |                                                                                 |                       |               |  |  |
| Refer to the Smart Level Measurement Locations detailed on Page 2                                                           |                                                      |                   |                                                                         |                          |                      |                                  |                                      |                                                                                 |                       |               |  |  |
| *Ramp Details (see attached)                                                                                                |                                                      |                   |                                                                         | ed Area 1                | Ra                   | Ramped Area                      |                                      | Ramped Area                                                                     |                       | Ramped Area 4 |  |  |
| Ramp Width (48" minimum)                                                                                                    |                                                      |                   |                                                                         |                          |                      |                                  |                                      |                                                                                 |                       |               |  |  |
| (1) Running Slope (8.3% maximum)                                                                                            |                                                      |                   |                                                                         |                          |                      |                                  |                                      |                                                                                 |                       |               |  |  |
| (2) Cross                                                                                                                   |                                                      |                   |                                                                         |                          |                      |                                  |                                      |                                                                                 |                       |               |  |  |
| (3) Flare Slope A (10% maximum)                                                                                             |                                                      |                   |                                                                         |                          |                      |                                  |                                      |                                                                                 |                       |               |  |  |
| (4) Flare Slope B (10% maximum)                                                                                             |                                                      |                   |                                                                         |                          |                      |                                  |                                      |                                                                                 |                       |               |  |  |
| (5)Landing (Turning Space)                                                                                                  |                                                      |                   |                                                                         |                          |                      |                                  |                                      |                                                                                 |                       |               |  |  |
| ☐ Yes Width<br>☐ No                                                                                                         |                                                      | Width (48" mini   | l8" minimum)                                                            |                          | Length (48" minimum) |                                  |                                      | <ul> <li>(5) Cross Slope (2% maximum - both directions)</li> <li>W L</li> </ul> |                       |               |  |  |
| *Detectabl                                                                                                                  | e Warning Sur                                        | face              |                                                                         |                          |                      |                                  |                                      |                                                                                 |                       |               |  |  |
|                                                                                                                             | ¥                                                    |                   | etectable Warning Spans Width of Curb Truncated Dome Spacing Correct as |                          |                      |                                  |                                      |                                                                                 |                       |               |  |  |
|                                                                                                                             |                                                      |                   |                                                                         |                          |                      |                                  |                                      | Noted on Standard Drawing                                                       |                       |               |  |  |
|                                                                                                                             |                                                      |                   |                                                                         |                          |                      |                                  |                                      | Yes No                                                                          |                       |               |  |  |
|                                                                                                                             | olor Contrast (e.g., Light on Dark or Dark on Light) |                   |                                                                         |                          |                      |                                  |                                      |                                                                                 |                       |               |  |  |
| □ Yes         □ No                                                                                                          |                                                      |                   |                                                                         |                          |                      |                                  |                                      |                                                                                 |                       |               |  |  |
| *Transition                                                                                                                 | n Details (enter                                     | measureme         | nt)                                                                     |                          |                      |                                  |                                      |                                                                                 |                       |               |  |  |
| Lip Present (> ¼ inch) (6) Gutter Flow<br>Yes (not compliant)                                                               |                                                      |                   | wline Slope at Ramp (2% maximum) (7                                     |                          |                      | (7)                              | 7) Gutter Counter Slope (5% maximum) |                                                                                 |                       |               |  |  |
|                                                                                                                             |                                                      |                   |                                                                         |                          |                      |                                  |                                      |                                                                                 |                       |               |  |  |
| Pedestrian Crossing Details                                                                                                 |                                                      |                   |                                                                         |                          |                      |                                  |                                      |                                                                                 |                       |               |  |  |
| Pedestrian Signal Pushbutton Pushbutton Height                                                                              |                                                      |                   |                                                                         | t within 15" to 48" Push |                      |                                  | hbutton within 10" of clear space    |                                                                                 | Crosswalk Clear Space |               |  |  |

**ADA Ramp Inspection Details: (**For detailed information on design parameters, please reference ITD's standard drawings online at: <u>http://www.itd.idaho.gov/design/StandardDrawings.htm</u>)

A ramp gradient measurement is required at locations marked with smart level below→