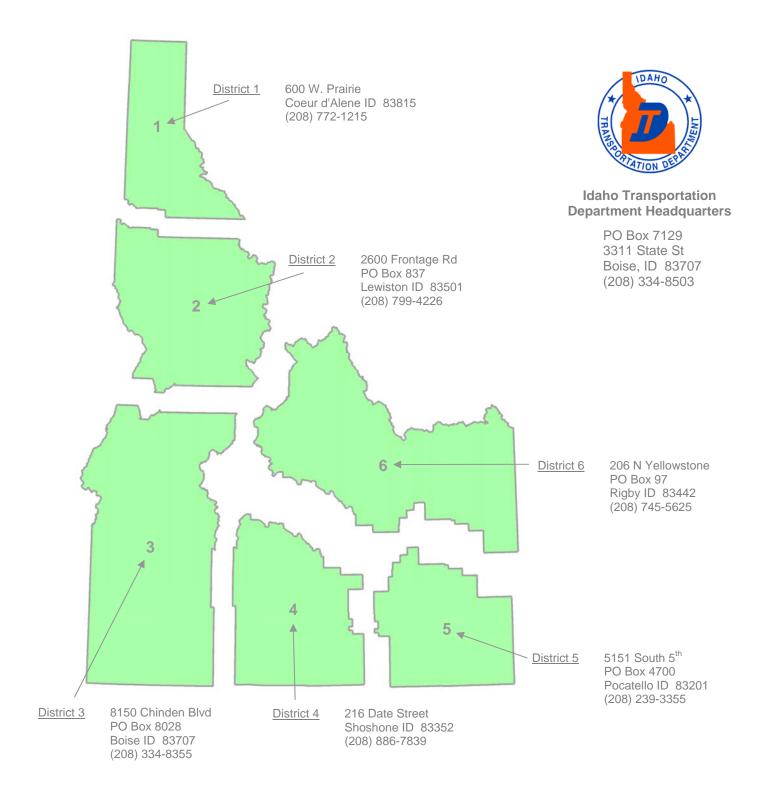

| 2. District Re         | eceiving Payment     | Date Distri | ct Received 3.                    | Date App                 | lication Returned to Applicant    |

|              |       | -              |            |      |  |  |
|--------------|-------|----------------|------------|------|--|--|
| 9. 🗌 Approve | 🗌 Der | ny By District | Sign Agent |      |  |  |
|              |       |                |            | <br> |  |  |

7. Street Name

8. Milepost

| District Sign Agent's Signature | Date | Headquarters Reviewer's Signature | Date |
|---------------------------------|------|-----------------------------------|------|
|                                 |      |                                   |      |

## Idaho Transportation Department District Offices