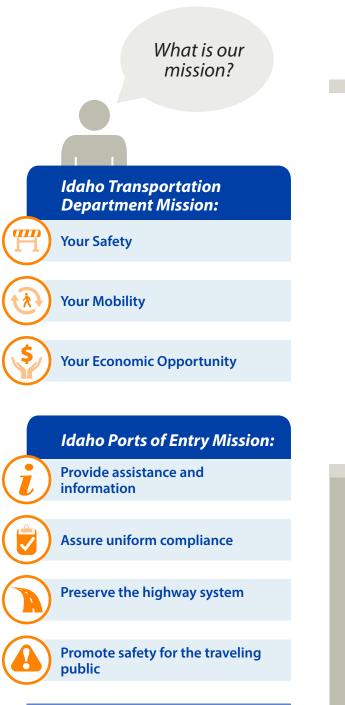

## **Important Contact Information**

### **Port of Entry Headquarters**

**Business** Office

11331 W Chinden Blvd, Building 8 Boise, ID 83713 | 208-872-3163

Special Permits 208-872-3163 OF EN

### **Ports of Entry**

|                                                                                                                                                                                                                                                                                                                                                                                                                                                                                                                                                                                                                                                                                                                                                                           |            | Huetter        | I-90, milepost 8.14<br>2 miles west – Coeur d'Alene                  | 208-769-1551 |
|---------------------------------------------------------------------------------------------------------------------------------------------------------------------------------------------------------------------------------------------------------------------------------------------------------------------------------------------------------------------------------------------------------------------------------------------------------------------------------------------------------------------------------------------------------------------------------------------------------------------------------------------------------------------------------------------------------------------------------------------------------------------------|------------|----------------|----------------------------------------------------------------------|--------------|
| <ul> <li>Port of Entry Services</li> <li>Providing assistance in: <ul> <li>Registering vehicles</li> <li>Issuing permits</li> <li>Understanding regulations and commercial driver's licensing requirements</li> <li>Updating road condition and construction impact information</li> </ul> </li> <li>Checking livestock papers and brand and other agricultural commodities</li> <li>Serving as a resource to the trucking industry</li> <li>Conducting safety inspections on commercial vehicles</li> <li>Assisting the Idaho State Tax Commission</li> <li>Working with other state agencies to provide better service to all users of the state highway system</li> <li>Monitoring traffic flow for compliance with state and federal rules and regulations</li> </ul> | District 1 | Bonners Ferry  | U.S. 95, milepost 510.6<br>Junction of U.S. 95/U.S. 12               | 208-267-2486 |
|                                                                                                                                                                                                                                                                                                                                                                                                                                                                                                                                                                                                                                                                                                                                                                           | District 2 | Lewiston       | U.S. 12/U.S. 95, milepost 309.8<br>1 mile east of Lewiston           | 208-799-4824 |
|                                                                                                                                                                                                                                                                                                                                                                                                                                                                                                                                                                                                                                                                                                                                                                           | District 2 | Lewiston Hill  | U.S. 95, milepost 317.9<br>2 miles north of Lewiston                 | 208-799-4824 |
|                                                                                                                                                                                                                                                                                                                                                                                                                                                                                                                                                                                                                                                                                                                                                                           |            | East Boise     | I-84, milepost 66.6<br>11 miles east of Boise                        | 208-334-3272 |
|                                                                                                                                                                                                                                                                                                                                                                                                                                                                                                                                                                                                                                                                                                                                                                           | District 3 | Marsing        | Idaho 55, milepost 18.3<br>6 miles south of U.S. 55/U.S. 95 Junction | 208-896-4814 |
|                                                                                                                                                                                                                                                                                                                                                                                                                                                                                                                                                                                                                                                                                                                                                                           |            | Horseshoe Bend | Idaho 55, milepost 65.4<br>1⁄2 mile north of Horseshoe Bend          | 208-793-2715 |
|                                                                                                                                                                                                                                                                                                                                                                                                                                                                                                                                                                                                                                                                                                                                                                           |            | Declo          | I-84, milepost 218.7<br>3 miles west of I-84/I-86 junction           | 208-878-6995 |
|                                                                                                                                                                                                                                                                                                                                                                                                                                                                                                                                                                                                                                                                                                                                                                           | District 4 | Hollister      | U.S. 93, milepost 26.1<br>21 miles south of Twin Falls               | 208-655-4413 |
|                                                                                                                                                                                                                                                                                                                                                                                                                                                                                                                                                                                                                                                                                                                                                                           | District 5 | Inkom          | I-15, milepost 59<br>8 miles south of Pocatello                      | 208-775-3322 |
| We are dedicated<br>to serve you!                                                                                                                                                                                                                                                                                                                                                                                                                                                                                                                                                                                                                                                                                                                                         | District 6 | Sage Junction  | l-15, milepost 142<br>8 miles north of Roberts                       | 208-228-3636 |