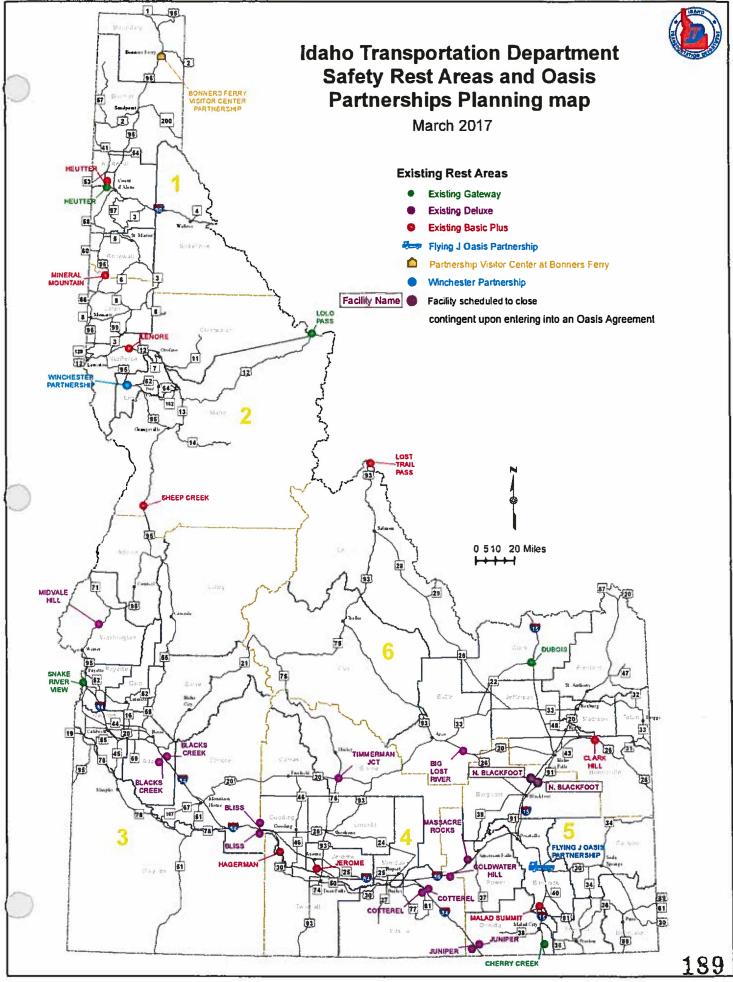

#### 2017

| EXHIBIT<br>NUMBER | DATE    | DESCRIPTION                                                                   |
|-------------------|---------|-------------------------------------------------------------------------------|
| 479               | 4/2017  | One-time funding public transit projects: federal 5339 and 5310 and state VIP |
| 480               | 5/2017  | FY18 Idaho airport aid program                                                |
| 481               | 6/2017  | State Highway functional classification map                                   |
| 482               | 6/2017  | Safety Rest Areas and Oasis Partnerships                                      |
| 483               | 7/2017  | Quick Release funded projects (emergency repairs)                             |
| 484               | 8/2017  | FY17 accounts to be written off (over \$1,000)                                |
| 485               | 8/2017  | End-of-year plan for local public agencies                                    |
| 486               | 8/2017  | FY19 budget summary and certification                                         |
| 487               | 9/2017  | Safety Rest Areas and Oasis Partnerships                                      |
| 488               | 10/2017 | End-of-Year Program changes: development cost increases                       |
| 489               | 11/2017 | FY17 certification of receipts and disbursements                              |
| 490               | 12/2017 | Federal Lands Access Program projects                                         |
| 491               | 12/2017 | September 2017 board minute entry and resolution #17-44                       |