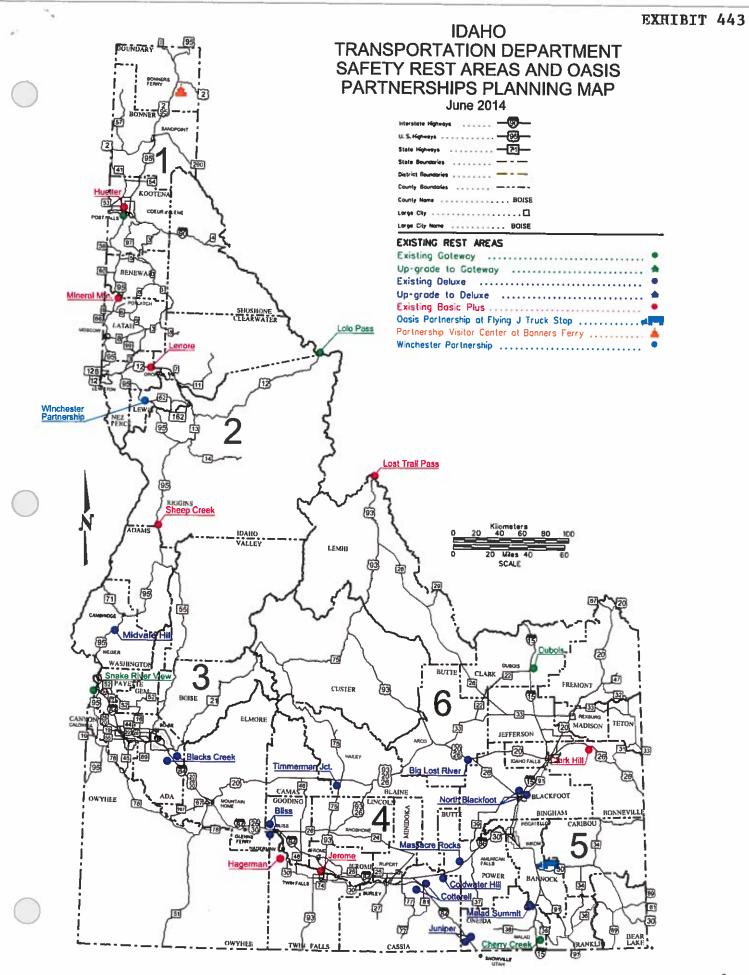

### EXHIBITS #436 - #451

| EXHIBIT<br>NUMBER | DATE  | DESCRIPTION                                                                                                                          |
|-------------------|-------|--------------------------------------------------------------------------------------------------------------------------------------|
| 436               | 1/14  | Transit Program Changes Requested by Valley Regional Transit and Community Planning Association of Southwest Idaho for FY13 and FY14 |
| 437               | 2/14  | Community Planning of Southwest Idaho's ungrouped STIP projects                                                                      |
| 438               | 2/14  | FY14-18 Federal Lands Access Program projects                                                                                        |
| 439               | 4/14  | FY15-19 ITIP targets                                                                                                                 |
| 440               | 4/14  | Strategic Initiatives: FY19 district funding targets                                                                                 |
| 441               | 4/14  | Program changes: FY14 Transit Program                                                                                                |
| 442               | 5/14  | GARVEE Program REVISED Fiscal Year 2014 Working Plan Summary                                                                         |
| 443               | 6/14  | Safety Rest Areas and Oasis Partnerships                                                                                             |
| 444               | 6/14  | State FY15 Idaho Airport Aid Program                                                                                                 |
| 445               | 8/14  | FY14 accounts to be written off (over \$1,000)                                                                                       |
| 446               | 8/14  | 2025 functional classification map                                                                                                   |
| 447               | 8/14  | Ready projects and cost increases for FY14 redistribution list                                                                       |
| 448               | 8/14  | FY16 budget summary and certification                                                                                                |
| 449               | 9/14  | GARVEE Program FY15 Working Plan Summary                                                                                             |
| 450               | 11/14 | 14 certification of receipts and disbursements                                                                                       |
| 451               | 11/14 | Delay 24 COMPASS transit projects from FY14 to FY15                                                                                  |