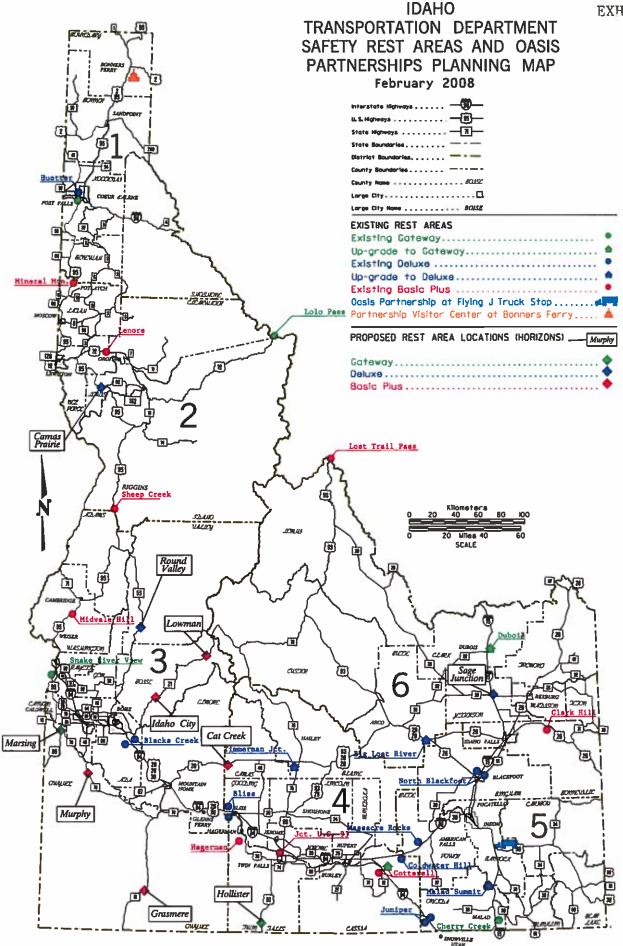

|               |

STATE OF IDAHO)
) so
COUNTY OF ADA)

On this day of said State, personally appeared Darrell V Manning, Monte C. McClure, Bruce Sweeney, Lee Gagner, R. James Coleman, Gary Blick, Neil Miller, known to me to be the Chairman, Vice Chairman, and Members, respectively, of the Idaho Transportation Board of the State of Idaho, which Idaho Transportation Board executed the within instrument, and acknowledged to me that the said Idaho Transportation Board of the State of Idaho executed the same for the State of Idaho.

IN WITNESS, WHEREOF, I have hereunto set my hand and affixed my official seal the day and year in this certificate first above written.

HIGGIN, NOTARY PUBLIC OF IDEAS

Notary Public for Idaho Residing in Boise, Idaho

Commission Expires 8-28-09





# SHEEP CREEK RA

# ITD DIST 2 - Idaho County TYPE: Basic Plus RA



# **Schedule Milestone Summary**

| Phase          | Planned Comp | Actual |
|----------------|--------------|--------|
| Concept Rpt    | 2006         | 2007   |
| Env Compl      | 2007         | -      |
| ROW            | N/A          | N/A    |
| PS&E           | 2008         | -      |
| Const/Contract |              |        |
| Award          | 2008         | -      |

# **Project Financial Summary**

| Cost Item | Budget    | Expended |
|-----------|-----------|----------|
| PE/PC     | \$238,000 | \$91,235 |
| ROW       | N/A       | N/A      |
| CN/CE     | \$550,000 | \$0      |
| TOTALS    | \$788,000 | \$91,235 |

**Project Information** 

| 9                  |             | _ |
|--------------------|-----