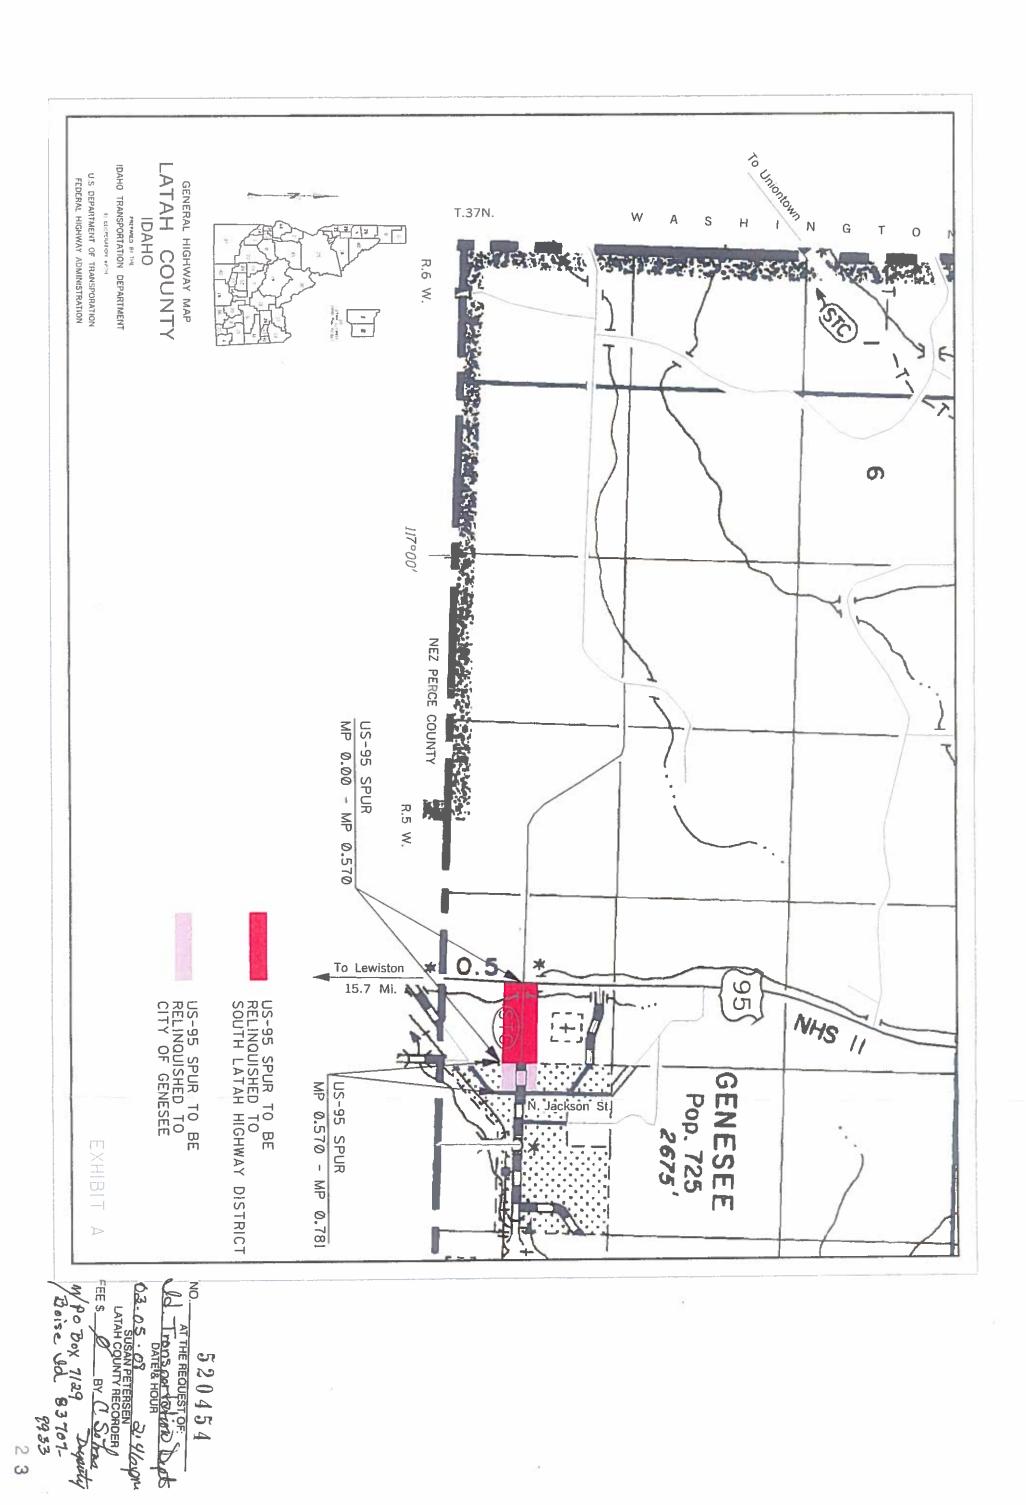

# Transfer of Real Property to South Latah Highway District

WHEREAS, completion of US 95 under project NH-F-4110(133) has made a portion of US 95 Spur within the South Latah Highway District no longer essential as a part of the State Highway System, all as shown in Exhibit "A" and attached hereto; and

WHEREAS, South Latah Highway District did agree to assume control, jurisdiction of, and responsibility for, in full and every respect, the former section of US 95 Spur from Milepost 0.00 to Milepost 0.57 in the Road Closure and Maintenance Agreement dated September 15, 2006.

THEREFORE BE IT RESOLVED, that the former portion of US 95 Spur from Milepost 0.00 to Milepost 0.57 be removed from the State Highway System and relinquished to the South Latah Highway District effective February 29, 2008. Coincident with said removal, all jurisdiction, control, and interest of the state in and to said section of former US 95 Spur, including rights-of-way appurtenant thereto, all as shown on Exhibit "A" and attached hereto, are relinquished to the South Latah Highway District as its interest may appear.