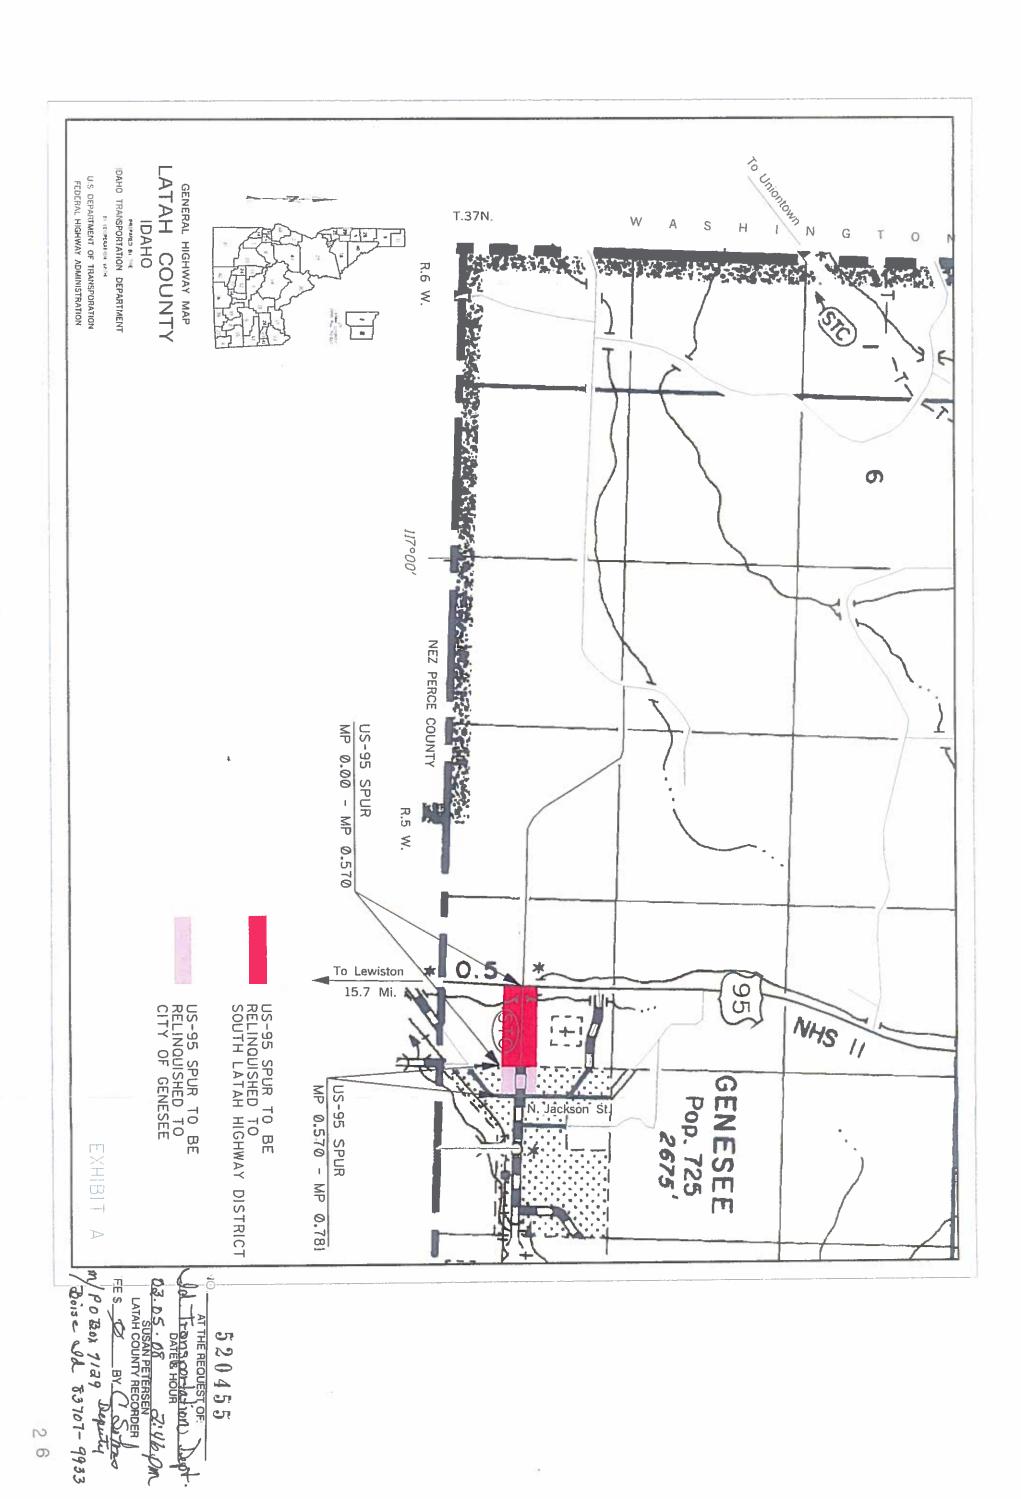

# Transfer of Real Property to the City of Genesee

WHEREAS, completion of US 95 under project NH-F-4110(133) has made a portion of US 95 Spur within the city of Genesee no longer essential as a part of the State Highway System, all as shown in Exhibit "A" and attached hereto; and

WHEREAS, the city of Genesee did agree to assume control, jurisdiction of, and responsibility for, in full and every respect, the former section of US 95 Spur from Milepost 0.57 to Milepost 0.781 in the Road Closure and Maintenance Agreement dated September 15, 2006.

THEREFORE BE IT RESOLVED, that the former portion of US 95 Spur from Milepost 0.57 to Milepost 0.781 be removed from the State Highway System and relinquished to the city of Genesee effective February 29, 2008. Coincident with said removal, all jurisdiction, control, and interest of the state in and to said section of former US 95 Spur, including rights-of-way appurtenant thereto, all as shown on Exhibit "A" and attached hereto, are relinquished to the city of Genesee as its interest may appear.