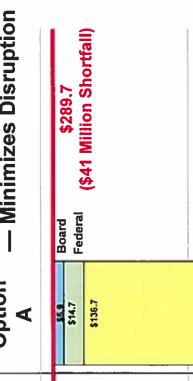

# Draft Program Level — Option A

(dollars rounded and in millions)

- Suspends solicitation for new CMAQ, Enhancement, and State Board Unallocated projects in FY 2011 - 2013
- Removes existing System Planning projects in FY 2010 - 2012 and suspends solicitation for FY 2013
- Increase to Pavement Preservation and Restoration limited to available funding after above adjustments are made

Formula Paybacks

Operations Expansion

\$77.8 \$17.8 \$69.9

Local

S100-

\$37.0

Core

wn\programcoord\program\_shcsfs\Idoha\FYOSID uls April 1 ,2008 IDAHO DRAFT FOREST HIGHWAY PROGRAM FY 2007 - 2012 PROJECT NAME TYPE OF WORK FUTURE DEMARKS NO 4 TERMINI (AI) 2007 2008 2009 2010 2011 2012 COUNTY Preliminary Engineering Grangement PE 015% ACJECTS STATEWIDE 1,960 1,900 1,900 1.900 2,000 Himetch commitment is \$1.72M ò 940 500 611 1,000 1,000 1,250 1,400 Construction Engineering GRADE, DRAIN BASE, PAVE SALMON RIVER BOAD 2,580 608 07 is inflation adjustment RIGGINS - SPRING BAR (10.4) OR S's needed to award \$20,4 expended for Shorts Bor to Lake Greak ridge and Hwy95 US95 AND NEW BRIDGE 2,200 2,800 Schedule B.C.D (split?) NEW BRIDGE ALIGN. TO SHORTS BAR 5,000 The remaining segment Lake Crk. to Spring Bar is not dropped, howeve funding needs Tri-Agency approval 26 KETCHUM CHALLIS HIGHWAY Cost is very low for all currently RECONSTRUCTION 8,800 Custer dentified alternatives (WARM SPRINGS) 3630 ST (2.5)PERHANLAKÉ ROAD RECONSTRUCTION 1,801 CB is eddt!" to complete 4R AP 0.0 - 5.3 (RECONSTRUCTION) (10.7) 1,600 ROW/ 1,500 3R segment OVERLAY SEGMENT MP 5.3- 10.7 AF 2.53 is at Crowford, MP 27.6 ZZ CASCADE WARM LAKE ROAD OVERLAY (10) AP 2,85 - AP 10,75 and (24.8)is Worm Lake Ladge 458k addtl\* to ewerd AP 10.75 - AP 16.05 458 mstruction modifications 183 46 (11) AP 16 83 - AP 24.43 and 9,200 MF 24,43 - MF 27.6 AVING 3,000 BB VANKEE FORK uster MP D.D - 3.0 (3.0) MEADOW CREEK ROAD REPLACE BRIDGE 2,010 Moyie River Bridge 5000 555 Addit emount to award bid Construction modifications MILES ENAVILLE THOMPSONRO. (BUMBLEBEE RD TO OLD RIVER RD)
30 ST. JOE RIVER ROAD 12.9 OVERLAY 7,777 Shashane (GOLD CREEK ASPHALT REHAS) OVERLAY 7,645 5,730 in 2004\$'s 7665 in FY 11 40 MANNING CREVICE BRIDGE Leinho DEPLACE EDIDGE 4,683 |3,500 in 2004\$'s 4683 in FY 11 4,468 3340 in 2004\$'s 4468 in FY II 94 COUNTY RD 34 - MEADOW CREEK Goundary 6,0 RECONSTR. AP 8-14 9,378 7011 in 2004\$'s 9378 in FY 11 BANKS-LOWMAN COCKPALL METTE/STABIL GUARDRAIL AND BRIDGE 63 COUNCEL CUPRUM (2) PVT. REPAIR CHILP SEAL 4,700 (3,500) (1,200) OT LOAN TO OR PAYBACK IN 08 55 KAMIAH-PIERCE clum settlement CLAIM SETTLEMENT 300 CONTINGENCIES 900 1,000 1,000 1.000 1,000 TOTAL 30,640 13,532 14,677 11,950 13,200 11,665 18,529 OB PUNDS AVAILABLE. 09-10 15 ALLOCATION 14,005 14,715 13,592 13.592 13,592 13,592 BALANCE OG CARRYOVER (16,635) 1,183 (1,085) 1,642 392 1,927 17,738 1,103 CARRYOVER\* \* 07 corryover included with 08 allocation below FY OR FUNDS AVAILABLE INCLUDE FY OR ALLOCATION \$14,675,731,00 FY D7 AUG REDISTR F15 \$0.00 PY 07 FUNDS AVAILABLE INCLUDE. \$14,004,670.00 FY 07 ALLOCATION FY 07 ROLLUP F15 \$0.00 FY 06 AUG REDISTR FLS \$11,632,000.00 \$38,742.00 FY O7 RELEASED FUNDS PY DS ROLLUP F15 \$6,119,533.67 \$721,056,61 PY 07 TOTAL \$14,715,473.00 FY 06 ROLLUP 415 FY DO AUG REDISTR 415 \$0.00 FY 05-06 RELEASED FUNDS \$700.00 Adjustment returned in OB -\$1,005,365,36 \$31,472,595.10 PV 07 TOTAL FROM COMPLETED CONTRACTS PMMD R 0 4 2/08