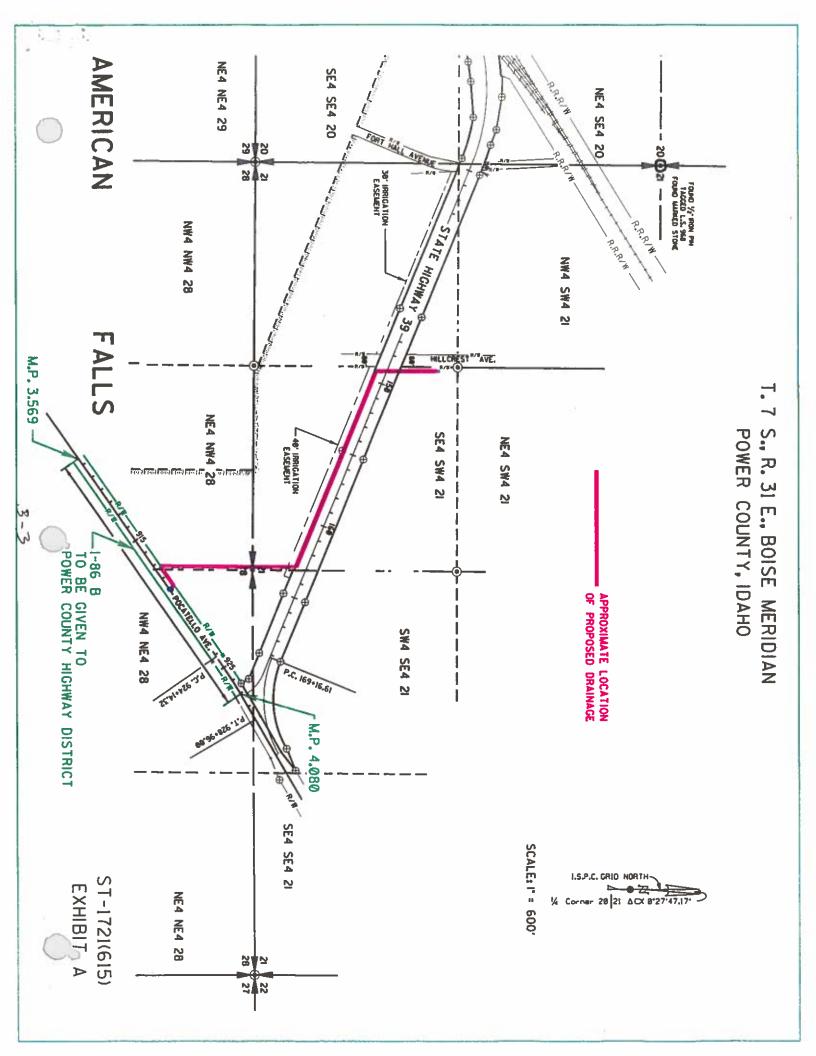

### OFFICIAL MINUTE

Transfer of Real Property to the Power County Highway District

WHEREAS, Project ST-1721(615) on I-86 Business (Pocatello Avenue) in American Falls has been completed within the Power County Highway District, all as shown in Exhibit "A" and attached hereto; and

WHEREAS, the Power County Highway District did agree to assume control, jurisdiction of, and responsibility for, in full and every respect, the former section of I-86 Business from Milepost 3.569 to Milepost 4.080 in the Road Closure and Maintenance Agreement dated December 16, 2002, upon completion of the project; and

WHEREAS, the said Road Closure and Maintenance Agreement was amended August 28, 2006 to provide \$100,000 for future maintenance of that portion of I-86 Business; and

WHEREAS, the Idaho Transportation Department has received final acceptance letters from both the city of American Falls (dated September 14, 2007) and the Power County Highway District (dated May 29, 2007); and

WHEREAS, the Idaho Transportation Department has paid the city of American Falls the \$100,000 on December 10, 2007.

THEREFORE BE IT RESOLVED, that the former portion of I-86 Business from Milepost 3.569 to Milepost 4.080 be removed from the State Highway System and relinquished to the Power County Highway District effective March 31, 2008. Coincident with said removal, all jurisdiction, control, and interest of the state in and to said section of former I-86 Business, including rights-of-way appurtenant thereto, all as shown on Exhibit "A" and attached hereto, are relinquished to the Power County Highway District as its interest may appear.

BE IT FURTHER RESOLVED, that the Idaho Transportation Department Right-of-Way Section shall prepare the necessary documents to transfer title of the above cited portion of former I-86 Business to the Power County Highway District.