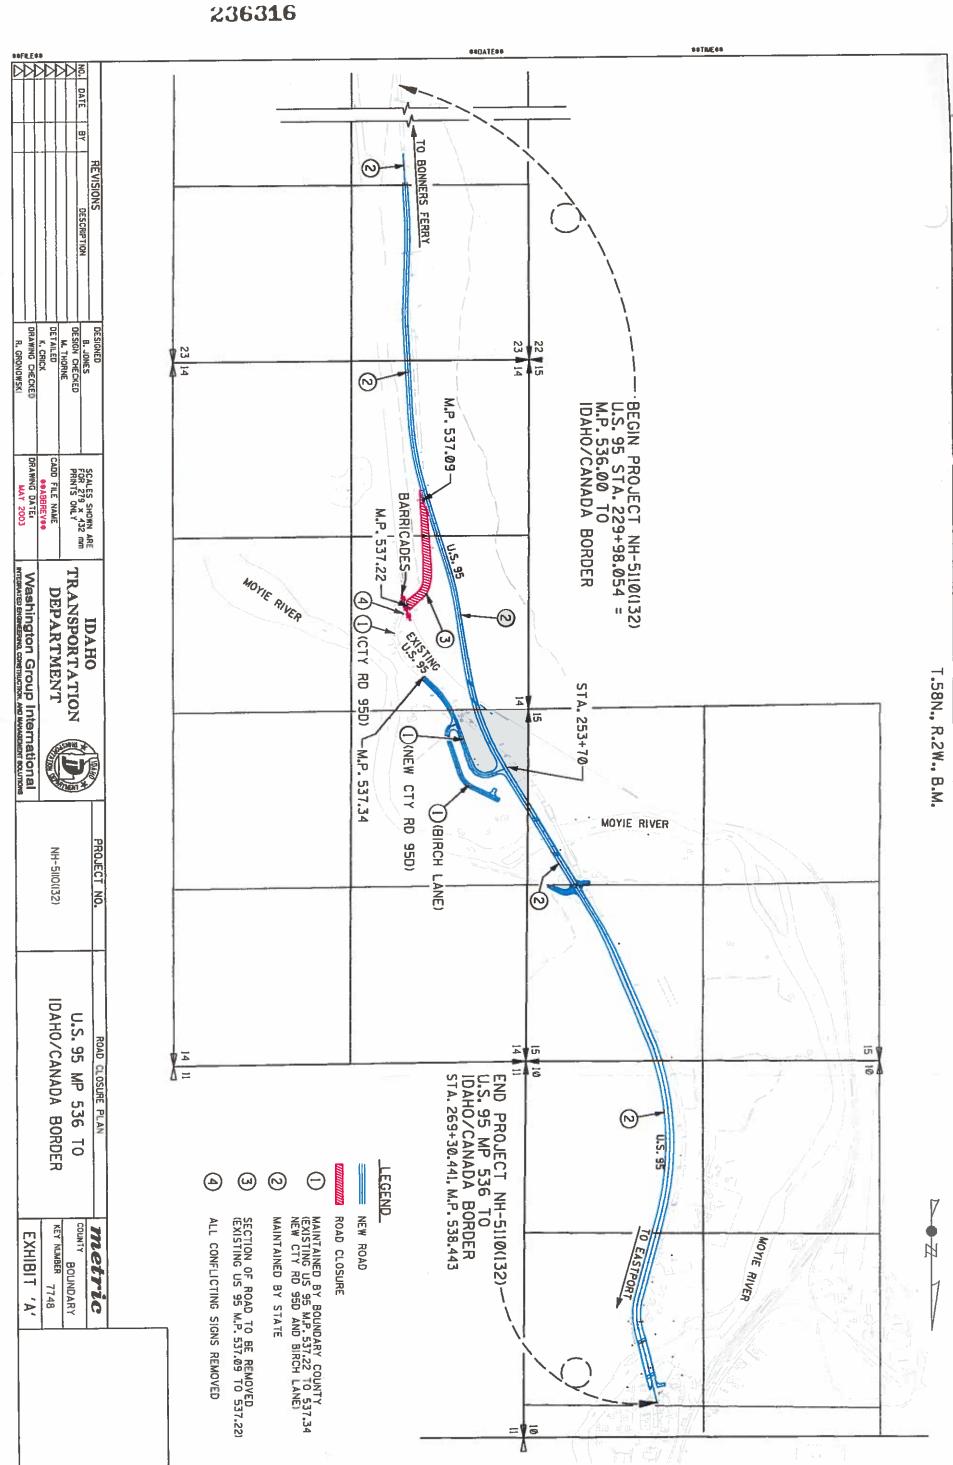

# Transfer of Real Property to Boundary County

WHEREAS, completion of US 95 under project NH-F-5110(132) has made a portion of US 95 within Boundary County no longer essential as a part of the State Highway System, all as shown in Exhibit "A" and attached hereto; and

WHEREAS, Boundary County did agree to assume control, jurisdiction of, and responsibility for, in full and every respect, the former section of US 95 from Milepost 537.22 to Milepost 537.34 in the Road Closure and Maintenance Agreement dated November 10, 2003.

THEREFORE BE IT RESOLVED, that the former portion of US 95 from Milepost 537.22 to Milepost 537.34 be removed from the State Highway System and relinquished to Boundary County effective January 31, 2008. Coincident with said removal, all jurisdiction, control, and interest of the state in and to said section of former US 95, including rights-of-way appurtenant thereto, all as shown on Exhibit "A" and attached hereto, are relinquished to Boundary County as its interest may appear.