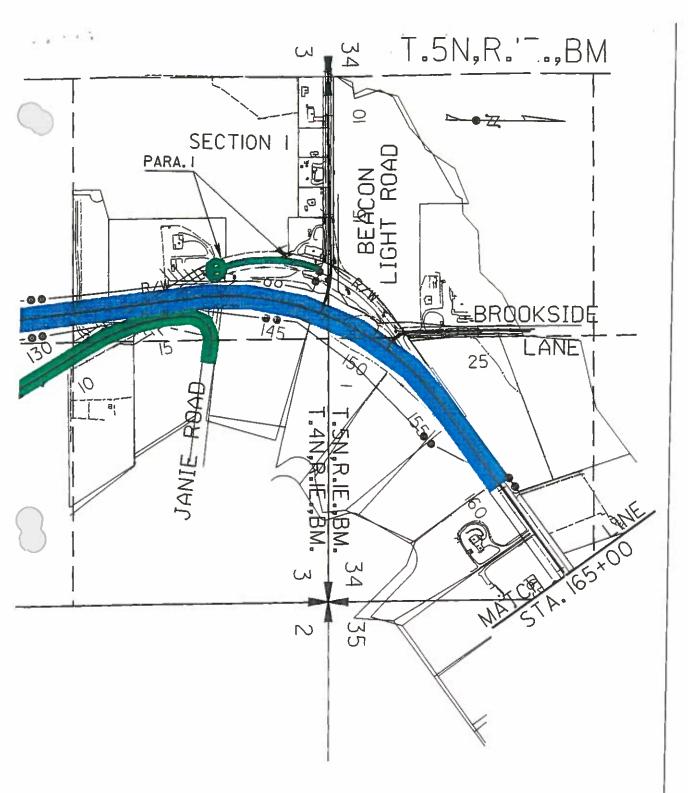

Wice-chairman

Member

Member

Member

Member

STATE OF IDAHO) COUNTY OF ADA)

On this 3/5 day of 1 day of 1 day of 2000 before me the undersigned, a Notary Public in and for said State, personally appeared Charles L. Winder, John X. Combo, Bruce Sweeney, John McHugh, Monte C. McClure, Gary Blick, Neil Miller, known to me to be the Chairman, Vice Chairman, and Members, respectively, of the Idaho Transportation Board of the State of Idaho, which Idaho Transportation Board executed the within instrument, and acknowledged to me that the said Idaho Transportation Board of the State of Idaho executed the same for the State of Idaho.