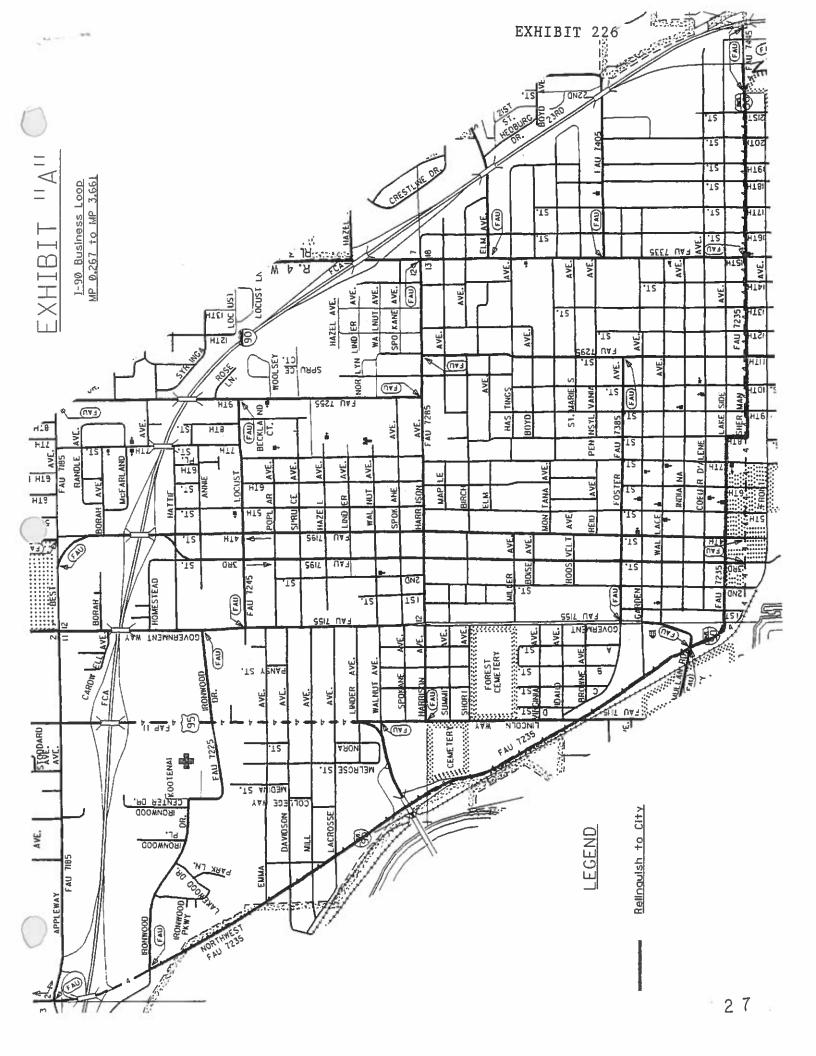

## OFFICIAL MINUTE

WHEREAS, I-90 Business Loop within the city of Coeur d'Alene is no longer essential as a part of the State Highway System, all as shown in Exhibit "A" attached hereto; and

WHEREAS, the city of Coeur d'Alene did agree to assume control, jurisdiction of, and responsibility for, in full and every respect, the former section of the I-90 Business Loop from Milepost 0.267 to Milepost 3.661 in the Road Closure and Maintenance Agreement dated April 24, 2000.

THEREFORE BE IT RESOLVED, that the former portion of the Coeur d'Alene I-90 Business Loop from Milepost 0.267 to Milepost 3.661 be removed from the State Highway System and relinquished to the city of Coeur d'Alene effective July 1, 2000. Coincident with said removal, all jurisdiction, control, and interest of the state in and to said sections of former I-90 Business Loop, including rights-of-way appurtenant thereto, all as shown on Exhibit "A" attached hereto, are relinquished to the city of Coeur d'Alene as its interest may appear.