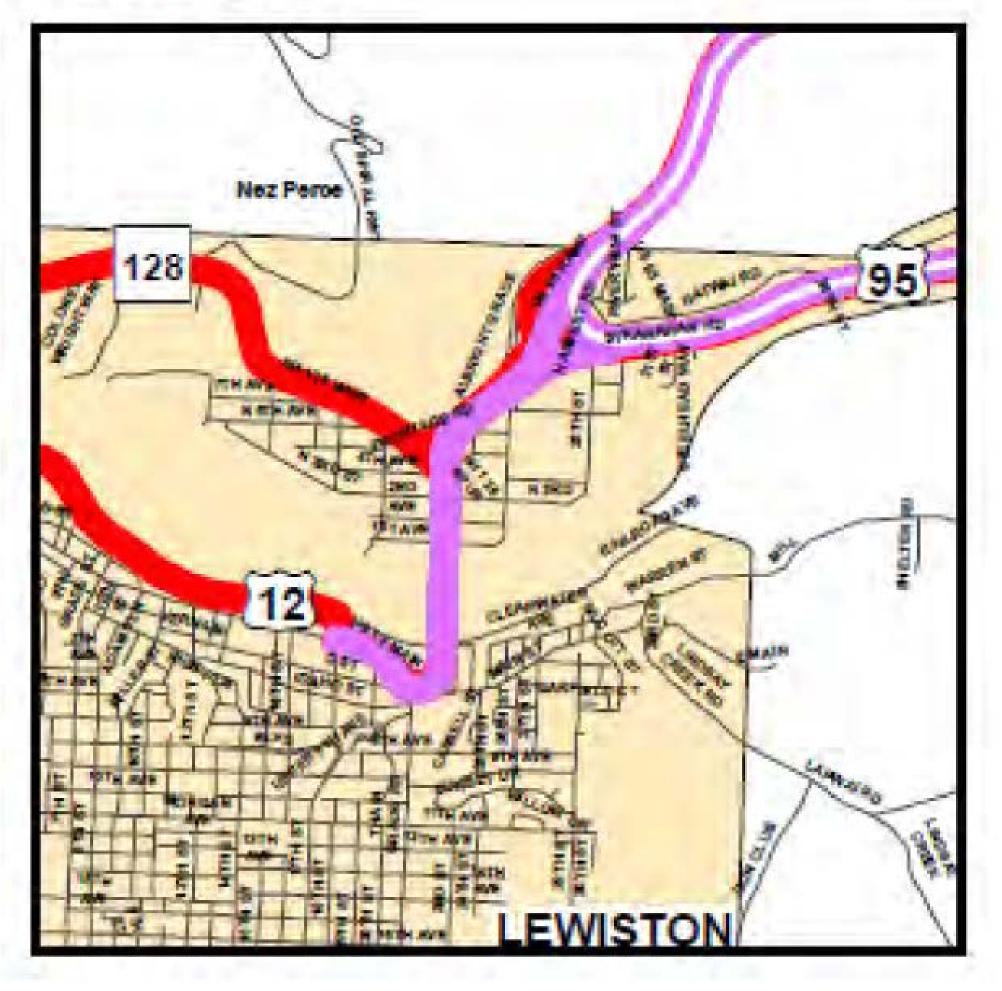

## 129,000 Pound Route District 2 Enlargements

## Lewiston

Mixed Routes: National Network Routes Legal To Operate A Single Trailer Not Exceeding 53 Ft And Double Trailers Not Exceeding 68 Ft (Tip To Tail). Extra Length Permit Required If Exceeding These Dimensions. For Overall Length Limits And Off-Track Requirements See Corresponding Route Color.

Red Routes Legal For A Single Trailer Not Exceeding 53 Feet And A Doubles Configuration Not Exceeding 61 Feet Of Trailers And 75 Feet Overall (Doubles Configurations Can Exceed One Or The Other And Still Be Legal). Permit Required If Exceeding These Dimensions And Must Not Exceed 6.50 Feet Of Off-Track And 115 Feet Overall Length Including Load Overhang. Total Gross Weight Not To Exceed 105,500 Lbs.

Purple Routes Legal For A Single Trailer Not Exceeding 53 Feet And A Doubles Configuration Not Exceeding 61 Feet And 75 Feet Overall (Doubles Configurations Can Exceed One Or The Other And Still Be Legal). **Permit Required If Exceeding These Dimensions And Must Not Exceed 6.50 Feet Of Off-Track And 115 Feet Overall Length Including Load Overhang. Total Gross Weight Not To Exceed 129,000 Lbs.** 