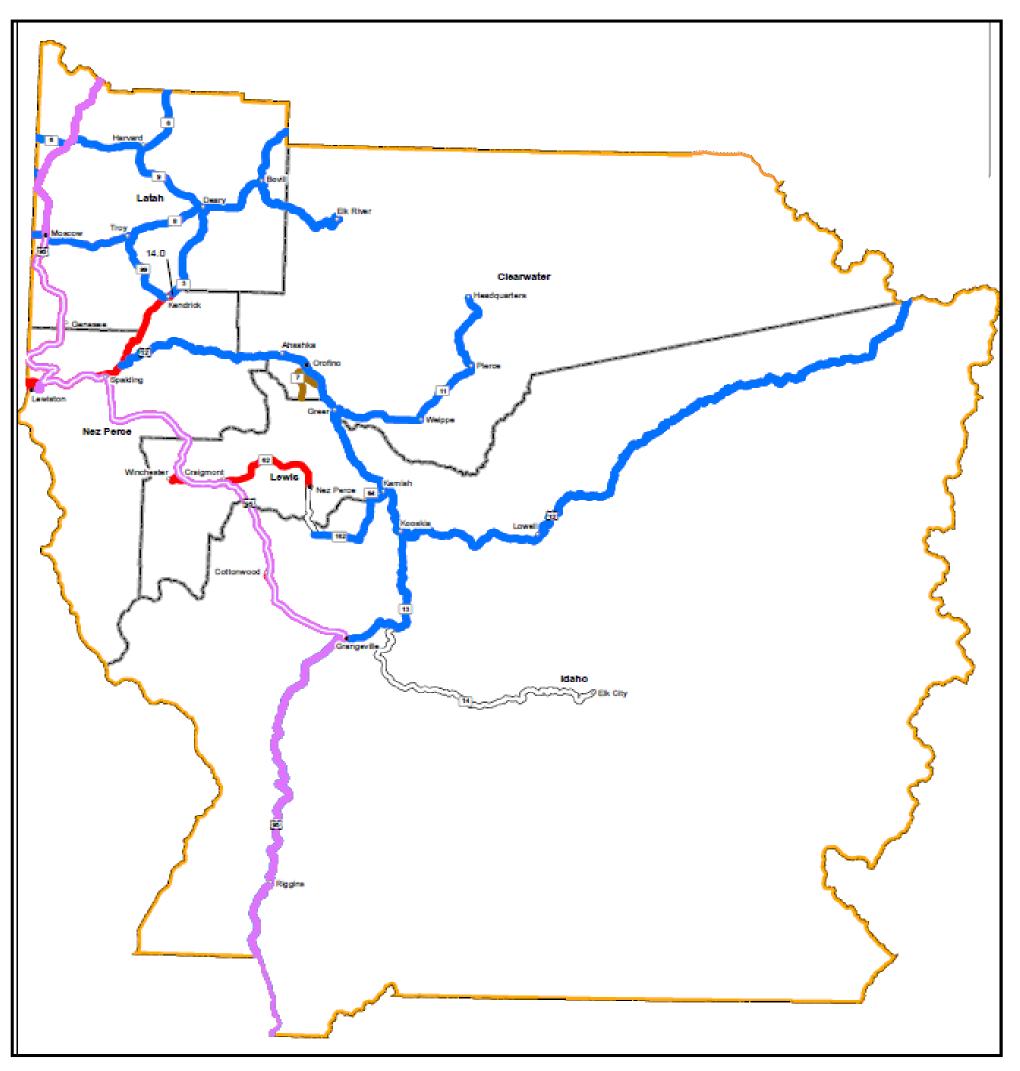

## 129,000 Pound Route District 2 Map

Mixed Routes: National Network Routes Legal To Operate A Single Trailer Not Exceeding 53 Ft And Double Trailers Not Exceeding 68 Ft (Tip To Tail). Extra Length Permit Required If Exceeding These Dimensions. For Overall Length Limits And Off-Track Requirements See Corresponding Route Color.

Red Routes Legal For A Single Trailer Not Exceeding 53 Feet And A Doubles Configuration Not Exceeding 61 Feet Of Trailers And 75 Feet Overall (Doubles Configurations Can Exceed One Or The Other And Still Be Legal). Permit Required If Exceeding These Dimensions And Must Not Exceed 6.50 Feet Of Off-Track And 115 Feet Overall Length Including Load Overhang. Total Gross Weight Not To Exceed 105,500 Lbs.

Purple Routes Legal For A Single Trailer Not Exceeding 53 Feet And A Doubles Configuration Not Exceeding 61 Feet And 75 Feet Overall (Doubles Configurations Can Exceed One Or The Other And Still Be Legal). **Permit Required If Exceeding These Dimensions And Must Not Exceed 6.50 Feet Of Off-Track And 115 Feet Overall Length Including Load Overhang. Total Gross Weight Not To Exceed 129,000 Lbs.** 

Blue Routes Legal For A Single Trailer Not Exceeding 48 Feet And A Doubles Configuration Not Exceeding 61 Feet Of Trailers And 75 Feet Overall (Doubles Configurations Can Exceed One Or The Other And Still Be Legal). Permit Required If Exceeding These Dimensions And Must Not Exceed 5.50 Feet Of Off-Track And 95 Feet Overall Length Including Load Overhang. Total Gross Weight Not To Exceed 105,500 Lbs.

Routes Limited to Legal Length Combinations.

Cargo Carrying Units For Doubles And Triples Combinations May Not Exceed 95 Feet And For A Full Truck And Trailer May Not Exceed 98 Feet.

YOUR Safety ••• > YOUR Mobility ••• > YOUR Economic Opportunity