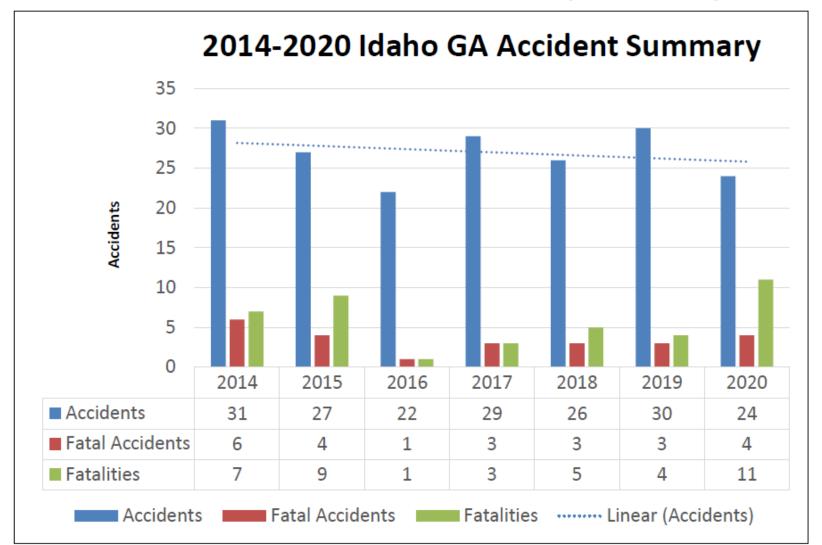

- Aeronautics
  - NTSB Data
  - 2020 Accidents

# IDAHO AVIATION ACCIDENT SCORE CARD (IAASC)

Prepared by the Idaho Division of Aeronautics, Safety and Education Department

2022

| Phase of Flight | 2020 Idaho | 2019 Idaho | 2018 Idaho |
|-----------------|------------|------------|------------|
| Landing         | 46%        | 57%        | 46%        |
| Take-off/Climb  | 25%        | 20%        | 27%        |