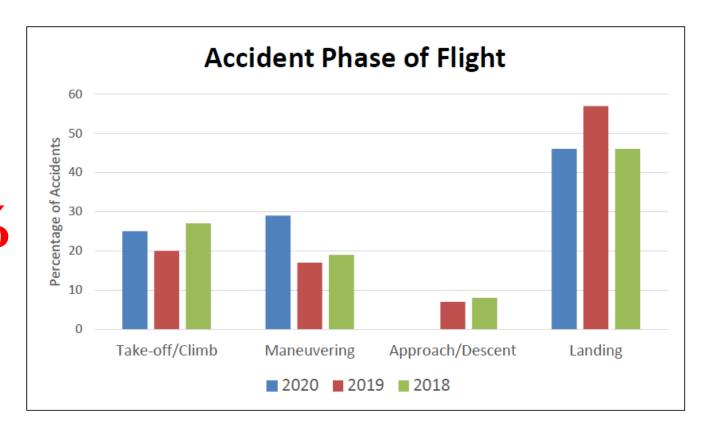

- Aeronautics
  - NTSB Data
  - 2020 Accidents

# IDAHO AVIATION ACCIDENT SCORE CARD (IAASC)

Prepared by the Idaho Division of Aeronautics, Safety and Education Department

2022

| Phase of Flight | 2020 Idaho | 2019 Idaho | 2018 Idaho |
|-----------------|------------|------------|------------|
| Landing         | 46%        | 57%        | 46%        |
| Take-off/Climb  | 25%        | 20%        | 27%        |