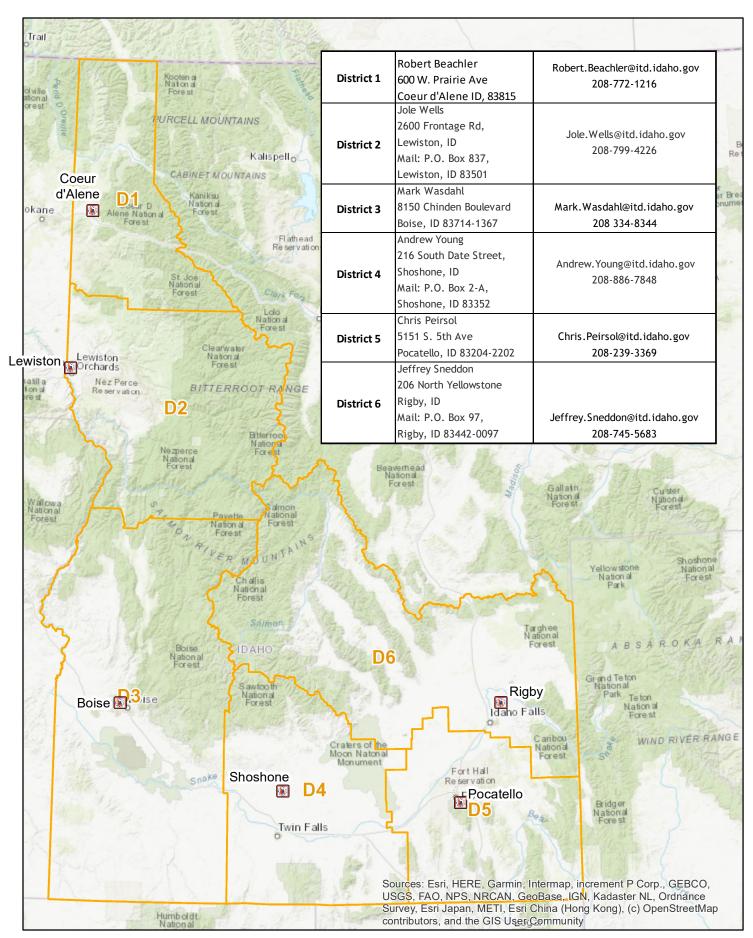

ITD would like to coordinate with providers on future expansion of broadband infrastructure along the State Highway System. We invite you to contact the respective ITD District Headquarters Office, Planning & Scoping Section (contact information is included in the attached map). Please note the Project Key Number and description with your inquiry.

Respectfully,

Amy Schroeder, P.E.

Division Administrator of Planning and TECM Program

cc: Commerce/Kealy, Reynolds, Hobdey-Sanchez LHTAC/Kral, Kanownik

Attachments: ITD District Map and Office Contact Information